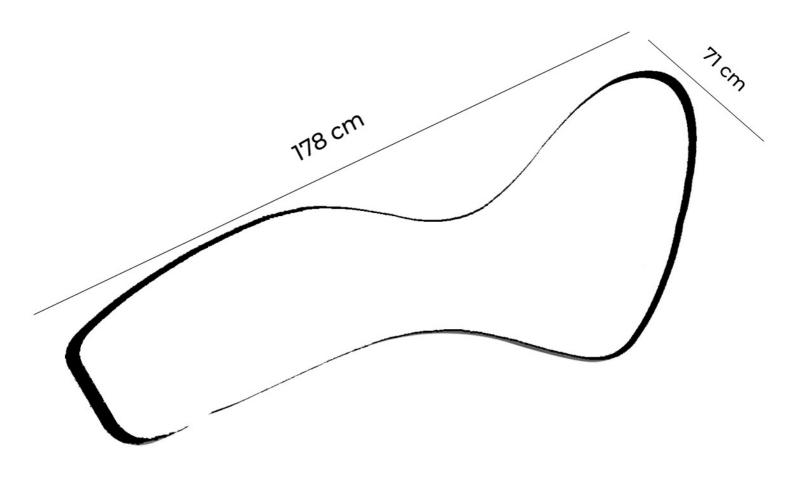

### **Product Specifications**

- -Material: High-density polyethylene (PE), non-toxic and 100% recyclable
- Production process: Rotational molding
- -Features:
- Lightweight and easy to move
- Resistant to extreme temperatures (-60 °C to +80 °C)
- Protection against UV rays
- High tensile strength
- Floating design, suitable for use in water